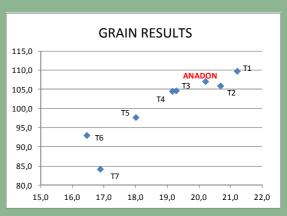

#### **YIELD RATING**

|        | Average on 2 locations |            |
|--------|------------------------|------------|
|        | Humidity               | Yield in % |
| T1     | 21,2                   | 109,8      |
| T2     | 20,7                   | 106,0      |
| T3     | 19,3                   | 104,7      |
| T4     | 19,2                   | 104,5      |
| T5     | 18,0                   | 97,7       |
| T6     | 16,5                   | 93,1       |
| T7     | 16,9                   | 84,3       |
| ANADON | 20,2                   | 107,1      |