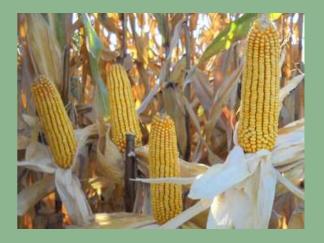

#### **GROWING DEGREE DAYS (Base 6)**

| Flowering       | 103 <b>0 °C</b> |
|-----------------|-----------------|
| Silage (30% DM) | 1860-1880 °C    |
| Grain (35% H2O) | 2020 - 2040 °C  |

Very good Stay Green
Good stalk
High grain yield potential