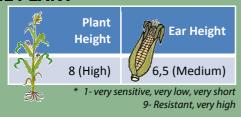

#### **AGRONOMIC VALUE**

| Seedling vigour | Lodging       |
|-----------------|---------------|
| 8 (Good)        | 9 (Very good) |

(Witnesses average: 7) \*1- very sensitive, very low, very short 9- Resistant, very high

#### **GROWING DEGREE DAYS (Base 6)**

| Flowering       | 103 <b>0 °C</b> |
|-----------------|-----------------|
| Silage (30% DM) | 1860-1880 °C    |
| Grain (35% H2O) | 2020 - 2040 °C  |

Very good Stay Green
Good stalk
High grain yield potential